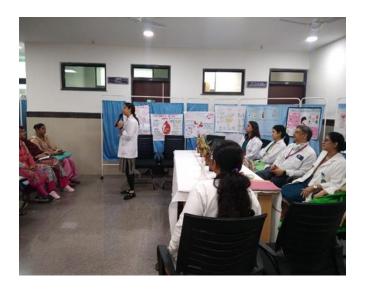

## Public forum on Iron Deficiency anemia

Public forum on Iron Deficiency anemia was conducted on 25/11/2022 in Gynae OPD, Wing 2, second floor (New OPD Block) organised by department under the aegis of NARCHI, DELHI. The program was attended by Antenatal patients. The aim of the forum was to increase awareness about anemia among pregnant woman. The causes of anemia, its symptoms and how to prevent it by improving diet and taking iron tablets regularly were discussed. Anemia room was inaugurated by Dr V K Sharma, Additional MS, Dr Reena (HOD, Obs & Gynae) and Dr Manju Puri (Dir Proff, Obs & Gynae). The postgraduate students and senior residents actively participated in slogan and poster competition and winners were awarded by the dignitaries.