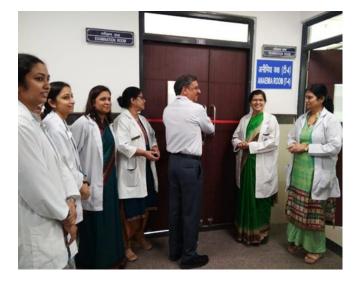

## Public forum on Iron Deficiency anemia

Public forum on Iron Deficiency anemia was conducted on 25/11/2022 in Gynae OPD, Wing 2, second floor (New OPD Block) organised by department under the aegis of NARCHI, DELHI. The program was attended by Antenatal patients. The aim of the forum was to increase awareness about anemia among pregnant woman. The causes of anemia, its symptoms and how to prevent it by improving diet and taking iron tablets regularly were discussed. Anemia room was inaugurated by Dr V K Sharma, Additional MS, Dr Reena (HOD, Obs & Gynae) and Dr Manju Puri (Dir Proff, Obs & Gynae). The postgraduate students and senior residents actively participated in slogan and poster competition and winners were awarded by the dignitaries.