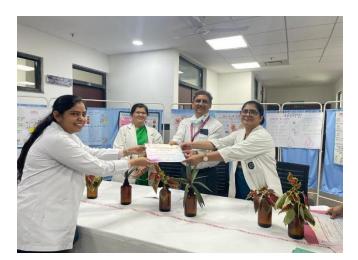

## Public forum on Iron Deficiency anemia

Public forum on Iron Deficiency anemia was conducted on 25/11/2022 in Gynae OPD, Wing 2, second floor (New OPD Block) organised by department under the aegis of NARCHI, DELHI. The program was attended by Antenatal patients. The aim of the forum was to increase awareness about anemia among pregnant woman. The causes of anemia, its symptoms and how to prevent it by improving diet and taking iron tablets regularly were discussed. Anemia room was inaugurated by Dr V K Sharma, Additional MS, Dr Reena (HOD, Obs & Gynae) and Dr Manju Puri (Dir Proff, Obs & Gynae). The postgraduate students and senior residents actively participated in slogan and poster competition and winners were awarded by the dignitaries.